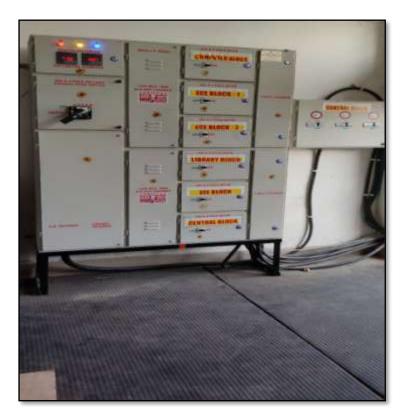

**CC** Cameras installed at the entrance of the College

CC Cameras installed at the Main gate

MCB' installed for Electric Safety and Insulated Mat Provided

Fire Extinguisher and Sand Buckets for Fire Safety