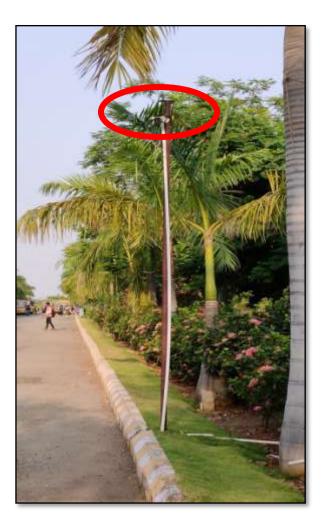

**CC** Cameras installed at the entrance of the College

CC Cameras installed at the Main gate

MCB' installed for Electric Safety and Insulated Mat Provided

Fire Extinguisher and Sand Buckets for Fire Safety