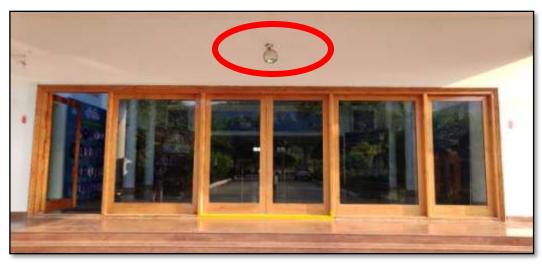

**CC** Cameras installed at the entrance of the College

CC Cameras installed at the Main gate

MCB' installed for Electric Safety and Insulated Mat Provided

Fire Extinguisher and Sand Buckets for Fire Safety