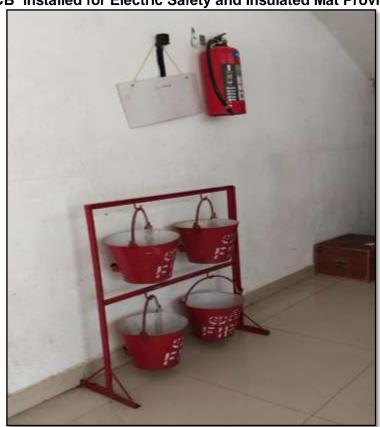

## SAFETY AND SECURITY MEASURES TAKEN IN THE CAMPUS

In order to thoroughly ensure the safety of all the inmates of the campus the following measures were taken in the laboratories

- Safety Rules like Do's and Don'ts are displayed inthe Laboratory, and instructed for all students.
- Students are supposed to wear shoes and Lab Apron.
- Well trained technical supporting staff membersare engaged with students while doing experiments.
- Damaged equipment's are identified and serviced atthe earliest.
- Appropriate storage areas areavailable.
- All power supply lines are properly insulated and covered.
- Fire extinguishers are available on all floors of buildings.

**CC** Cameras installed at the entrance of the College

CC Cameras installed at the Main gate

MCB' installed for Electric Safety and Insulated Mat Provided

Fire Extinguisher and Sand Buckets for Fire Safety