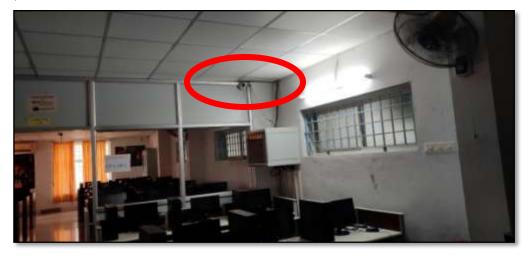

In order to thoroughly ensure the safety of all the inmates of the campus and girl students in particular, CC cameras are installed at almost all the prominent places on campus, corridors etc

**CC Cameras installed in Laboratory** 