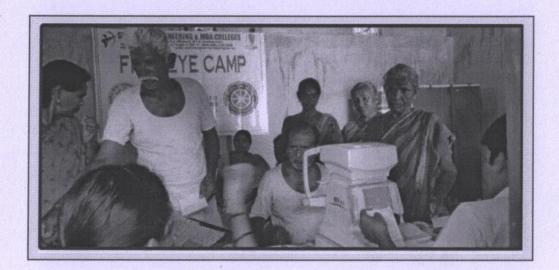

# Free Eye check-up camp

Optometrist examining the public and preliminary vision test being conducted for the public.

(Approved by AICTE, New Delhi - Affiliated to JNTUA, Ananthapuramu)

An ISO 9001:2015 & ISO 14001:2015 certified Institution

#### FREE EYE SCREENING CAMP

"Better Vision for a Bright Life"

The National Service Scheme of Sree Rama Engineering College organized one-day free eye screening camp for the benefit of the public of Annaswamipalle Village on 18-02-2021 in Association with Vasan Eye Care Hospital, Tirupati.

The organizing team included NSS Volunteers led by NSS programme Officer and Dr. Nagaraju, Vasan Eye Care along with his team arrived the village at 10.00am and the camp was inaugurated with a welcome speech by Mr.S.Chakri Sreedhar,NSS Programme Officer. The eye screening camp was conducted with the objective to promote eye health among to the public. A four-membered medical team including a doctor and nurses were engaged in this camp. A total of 80 people were benefited from this eye screening camp with minor problems, like trouble in reading (eye-sight) and itchy eyes, were given appropriate suggestion for further examination. The College management distributed eye drops to the public.