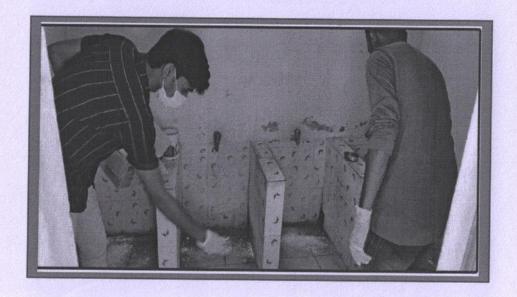

#### **Sanitization Camp**

"Maintain Cleanliness-Keep away from diseases"

The National Service Scheme of Sree Rama Engineering College organized a mass cleaning activity at Venkatapuram village on 09-12-2020. During the village survey it was observed that one of street in that area was polluted with the open garbage system and the toilets inside the school was not clean. Around 50 student's volunteers were take part in the cleaning activity.

Our volunteers actively take part in the cleaning activity with proper protection. The villagers also helped the student volunteers and appreciated for the great work carried out by the volunteers. The volunteers pouring bleaching and phenol at premises of the village and in & out side, Toilets of the School.

# Sanitization programme

N S S Volunteers Sanitized the village premises by pouring bleaching

(Approved by AICTE, New Delhi - Affiliated to JNTUA, Ananthapuramu)

An ISO 9001:2015 & ISO 14001:2015 certified Institution