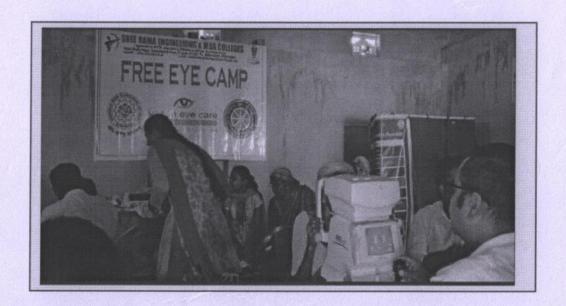

#### **CIRCULAR**

Dt:17-02-2021

All the HOD's, Staff and Students are here by informed that the NSS UNIT of SRET is Organizing Eye Camp for our Adopted village people in Association with Vasan Eye Care Center-Tirupati at Annaswamipalle village on 18-02-2021. Hence all the NSS volunteers can attend and make the camp successful.

#### FREE EYE SCREENING CAMP

"Better Vision for a Bright Life"

The National Service Scheme of Sree Rama Engineering College organized one-day free eye screening camp for the benefit of the public of Annaswamipalle Village on 18-02-2021 in Association with Vasan Eye Care Hospital, Tirupati.

The organizing team included NSS Volunteers led by NSS programme Officer and Dr. Nagaraju, Vasan Eye Care along with his team arrived the village at 10.00am and the camp was inaugurated with a welcome speech by Mr.S.Chakri Sreedhar,NSS Programme Officer. The eye screening camp was conducted with the objective to promote eye health among to the public. A four-membered medical team including a doctor and nurses were engaged in this camp. A total of 80 people were benefited from this eye screening camp with minor problems, like trouble in reading (eye-sight) and itchy eyes, were given appropriate suggestion for further examination. The College management distributed eye drops to the public.