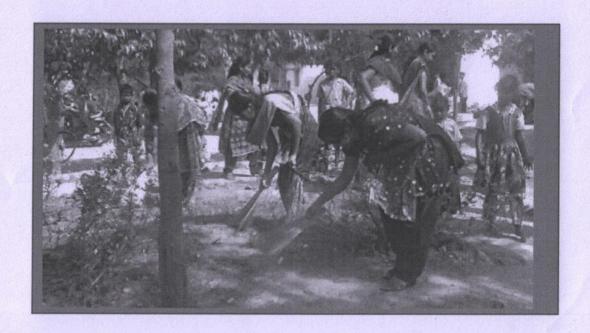

#### A Report on

School Cleaning programme MPP School, Annaswamipalle

"Maintain Cleanliness-Keep away from diseases"

The National Service Scheme of Sree Rama Engineering College organized a mass cleaning activity at Annaswamipalle village on 16-11-2020. During the village survey it was observed that the school area was polluted with the open garbage system and filled by the wastage Around 50 student's volunteers were take part in the cleaning activity.

Our volunteers actively take part in the cleaning activity with proper protection. The school head Smt. Suneetha appreciated the great work carried out by the volunteers.

The NSS volunteers played a vital role in making this camp success with their dedication in serving people, they directed people in all needy way.

# **School Cleaning programme**

N S S Volunteers Actively participated in School cleaning programme at Annaswamipalle village

(Approved by AICTE, New Delhi - Affiliated to JNTUA, Ananthapuramu)
An ISO 9001:2015 & ISO 14001:2015 certified Institution
Rami Reddy Nagar, Karakambadi road, Tirupati-517507