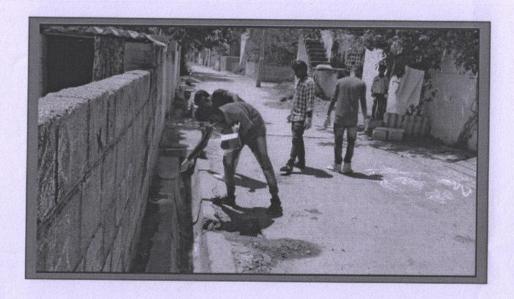

#### **Sanitization Camp**

"Maintain Cleanliness-Keep away from diseases"

The National Service Scheme of Sree Rama Engineering College organized a mass cleaning activity at Venkatapuram village on 09-12-2020. During the village survey it was observed that one of street in that area was polluted with the open garbage system and the toilets inside the school was not clean. Around 50 student's volunteers were take part in the cleaning activity.

Our volunteers actively take part in the cleaning activity with proper protection. The villagers also helped the student volunteers and appreciated for the great work carried out by the volunteers. The volunteers pouring bleaching and phenol at premises of the village and in & out side, Toilets of the School.

# Sanitization programme

N S S Volunteers Sanitized the village premises by pouring bleaching

(Approved by AICTE, New Delhi - Affiliated to JNTUA, Ananthapuramu)

An ISO 9001:2015 & ISO 14001:2015 certified Institution