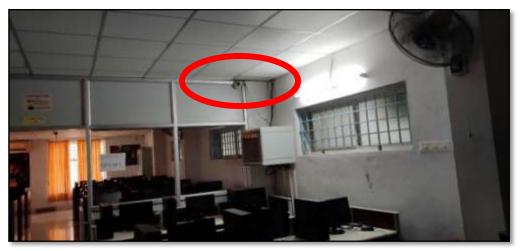

In order to thoroughly ensure the safety of all the inmates of the campus and girl students in particular, CC cameras are installed at almost all the prominent places on campus, corridors etc

**CC** Cameras installed in Laboratory