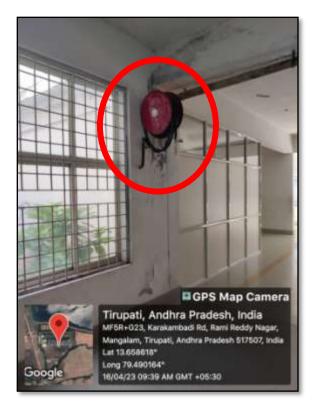

## Firefighting equipment in Ground Floor

Firefighting equipment in First Floor