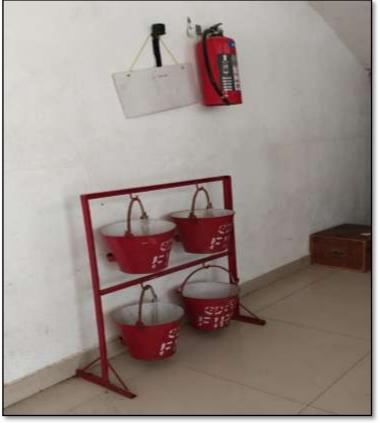

CC Cameras installed at the entrance of the College

CC Cameras installed at the Main gate

MCB' installed for Electric Safety and Insulated Mat Provided

Fire Extinguisher and Sand Buckets for Fire Safety