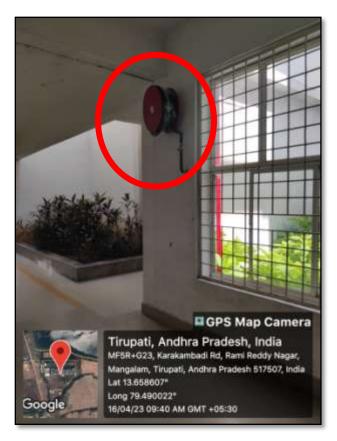

## Firefighting equipment in Ground Floor

Firefighting equipment in First Floor