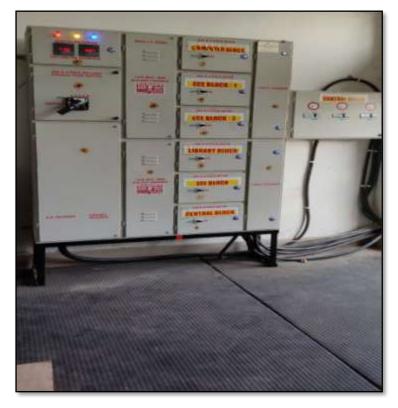

CC Cameras installed at the entrance of the College

CC Cameras installed at the Main gate

MCB' installed for Electric Safety and Insulated Mat Provided

Fire Extinguisher and Sand Buckets for Fire Safety